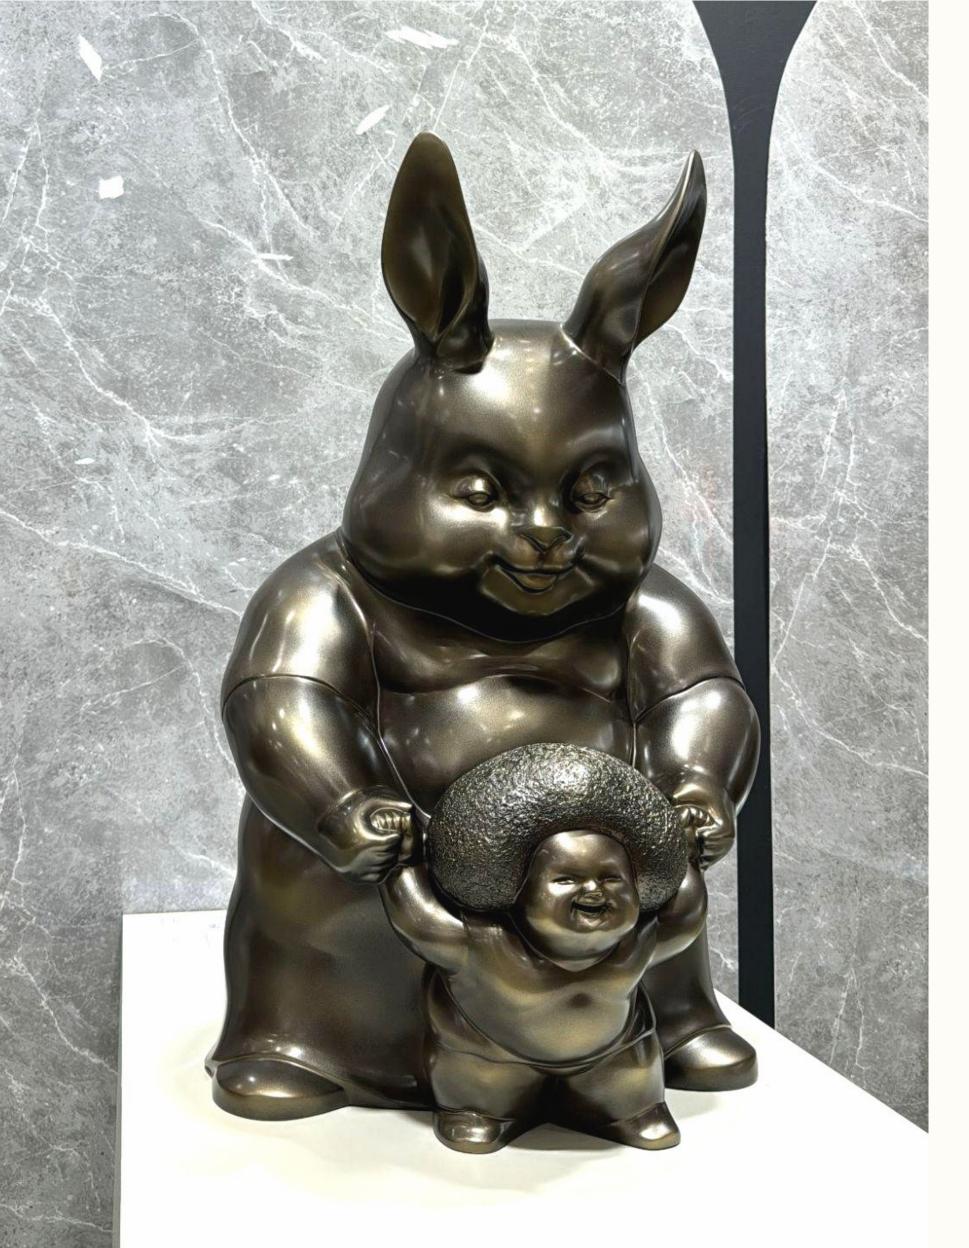

ONE STEP AT A TIME 56 x 55 x 87 cm

Each step is a promise of support and love. The piece represents the journey of life, where a mother gently leads her daughter through life; a moment of shared love, guidance and trust. It symbolizes the timeless connection of nurturing and the quiet strength that comes from knowing you are not walking alone. In this moment, words are unnecessary; their bond speaks of trust and the quiet strength that comes from being by each other's side. This love celebrates the beauty of growing together, hand in hand, through life's challenges and joys.