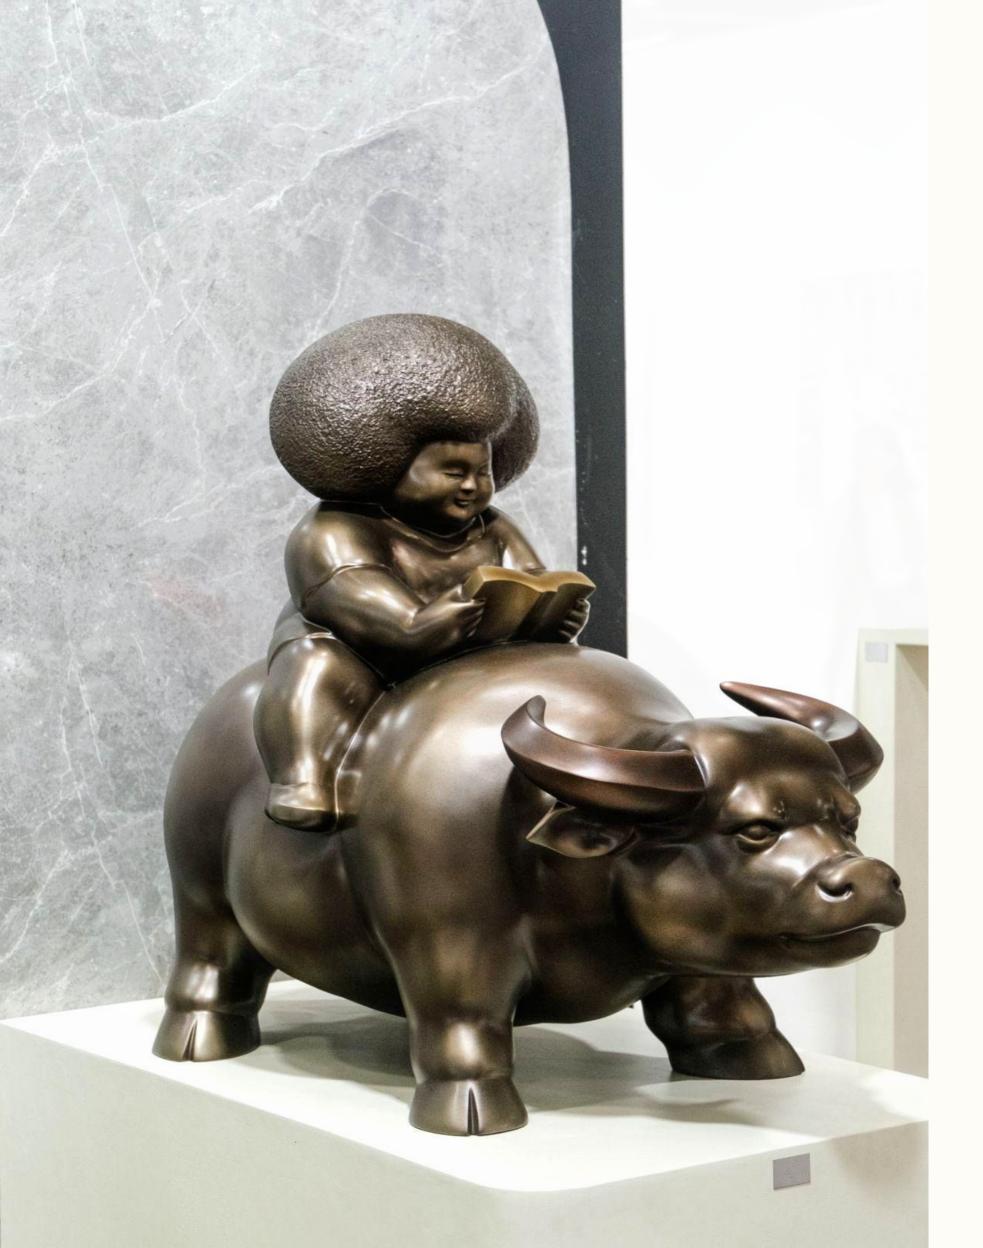

### ONE LESSON AT A TIME

113 x 58 x 90 cm

The journey of personal growth & learning, emphasizing that wisdom is gained gradually. The bull represents strength & perseverance, while the book signifies knowledge and discovery. Together, they illustrate that each lesson learned contributes to a larger journey, encouraging viewers to embrace the process of continuous learning and personal development with patience as well as determination. It invites us to reflect on the value of each incremental step in our own path to enlightenment and achievement.