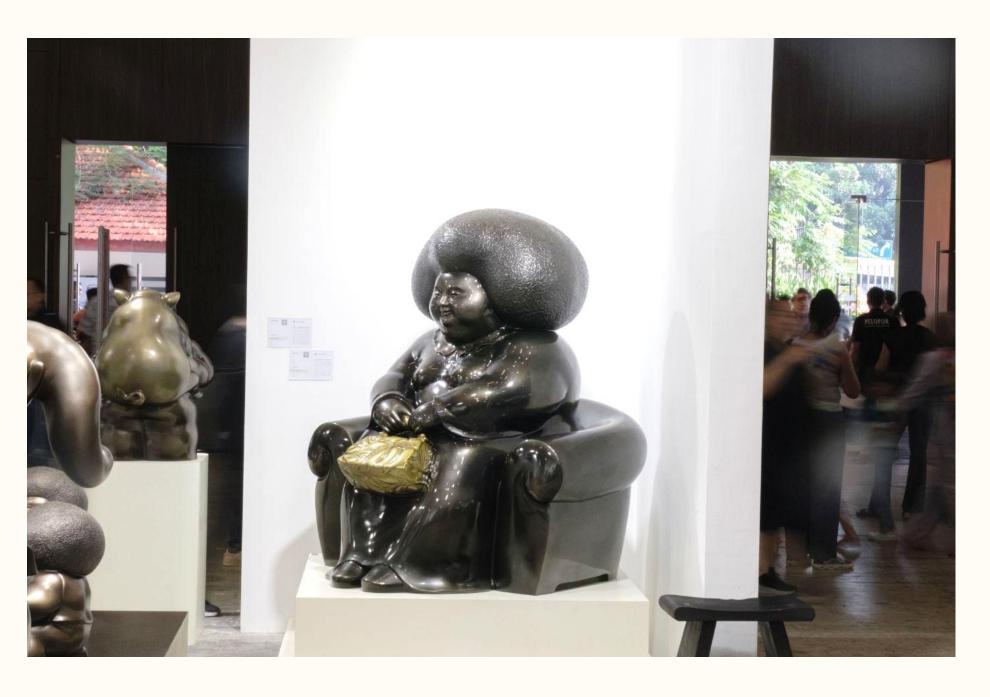

### THE GOLDEN KEEPSAKE

134 x 123 x 151 cm

The profound treasures we carry through life, both seen and unseen. The stark contrast between her and the luminous bag highlights the intrinsic value and rarity of personal treasures that are often hidden from the world. This piece invites to contemplate the significance of what we hold dear — the priceless treasures that define our journeys and enrich our existence. Through its refined depiction, the piece emphasizes that the truest riches are those we keep closest to our hearts, serving as beacons that guide us through life's myriad paths.