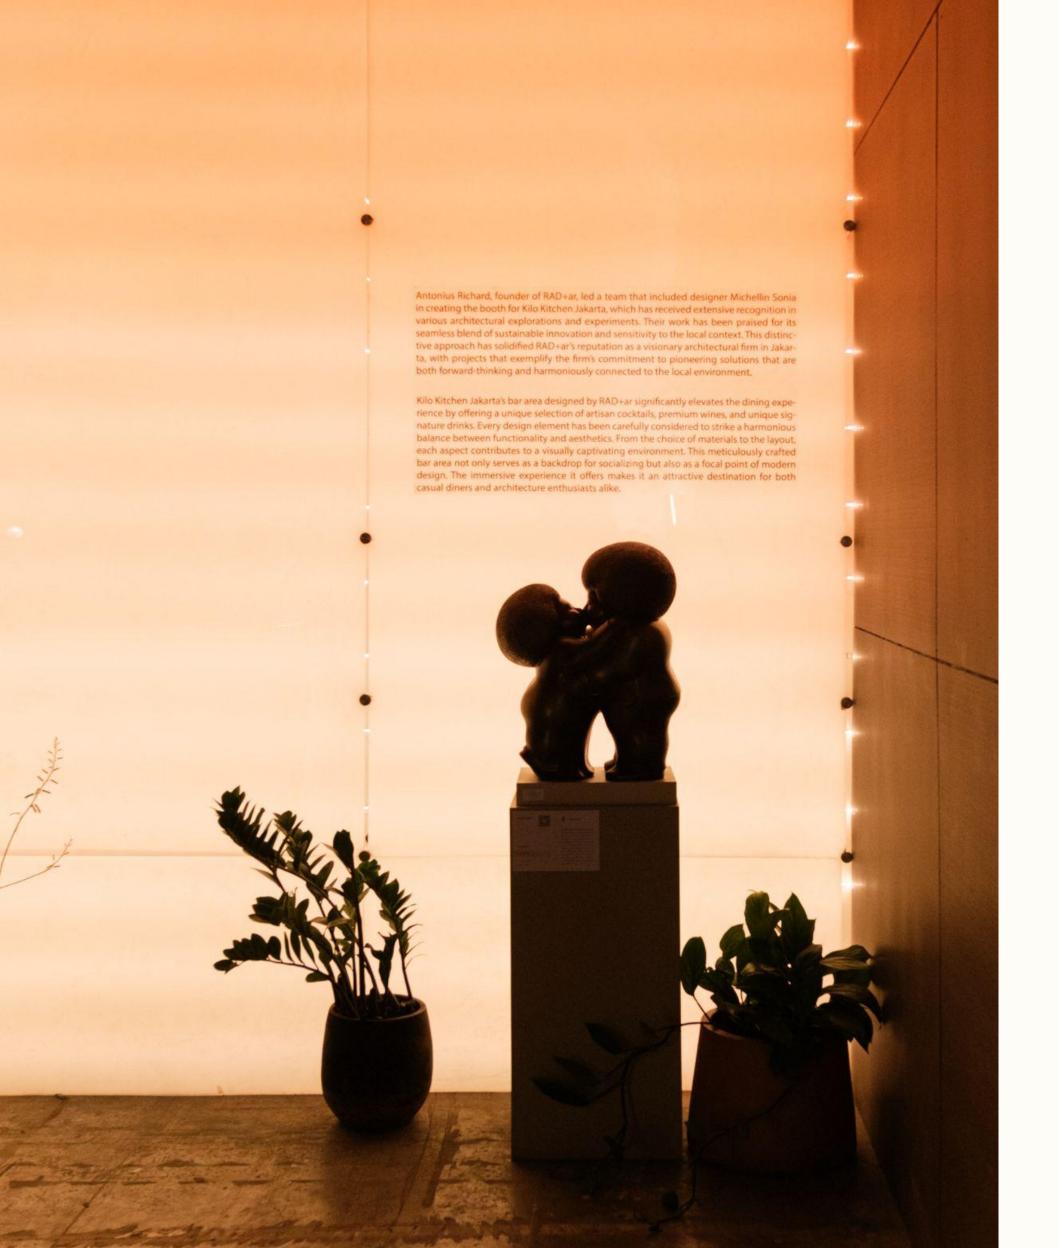

SANKHARA

**STAY WITH ME** 59 x 33 x 45 cm

A tender and intimate moment shared between two lovers in a kiss that embodies connection and trust. The sculpture reflects the deep emotional bond that unites them, where love is both a comfort and a promise. It symbolizes the desire to hold onto each other, not just in this fleeting moment, but as a lasting commitment. "Stay with Me" reminds us that love is about presence and devotion, a timeless expression of closeness that speaks to the heart's yearning to never be apart.