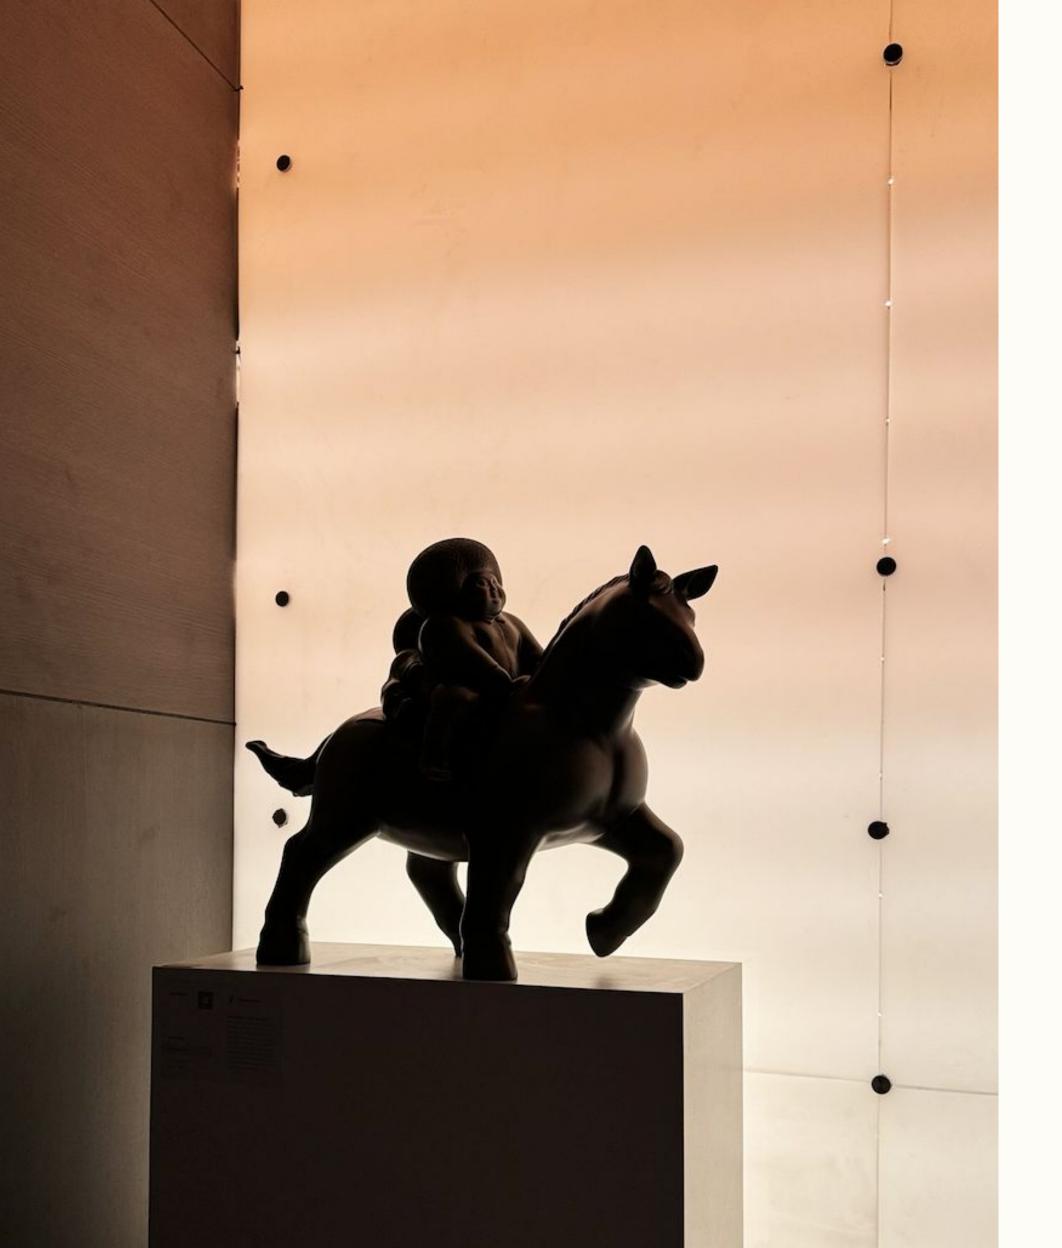

FATHER AND SON 65 x 85 x 40 cm

A timeless moment of bonding and guidance as they ride together on a horse, symbolizing the passing of wisdom, strength, and trust from one generation to the next. This sculpture reflects the deep connection between father and son, a journey shared in unity and mutual respect. It embodies the nurturing role of a father, leading his son through the journey of life, offering protection, knowledge, and love. "Father and Son" is a celebration of the enduring bond that shapes both the rider and the path ahead.