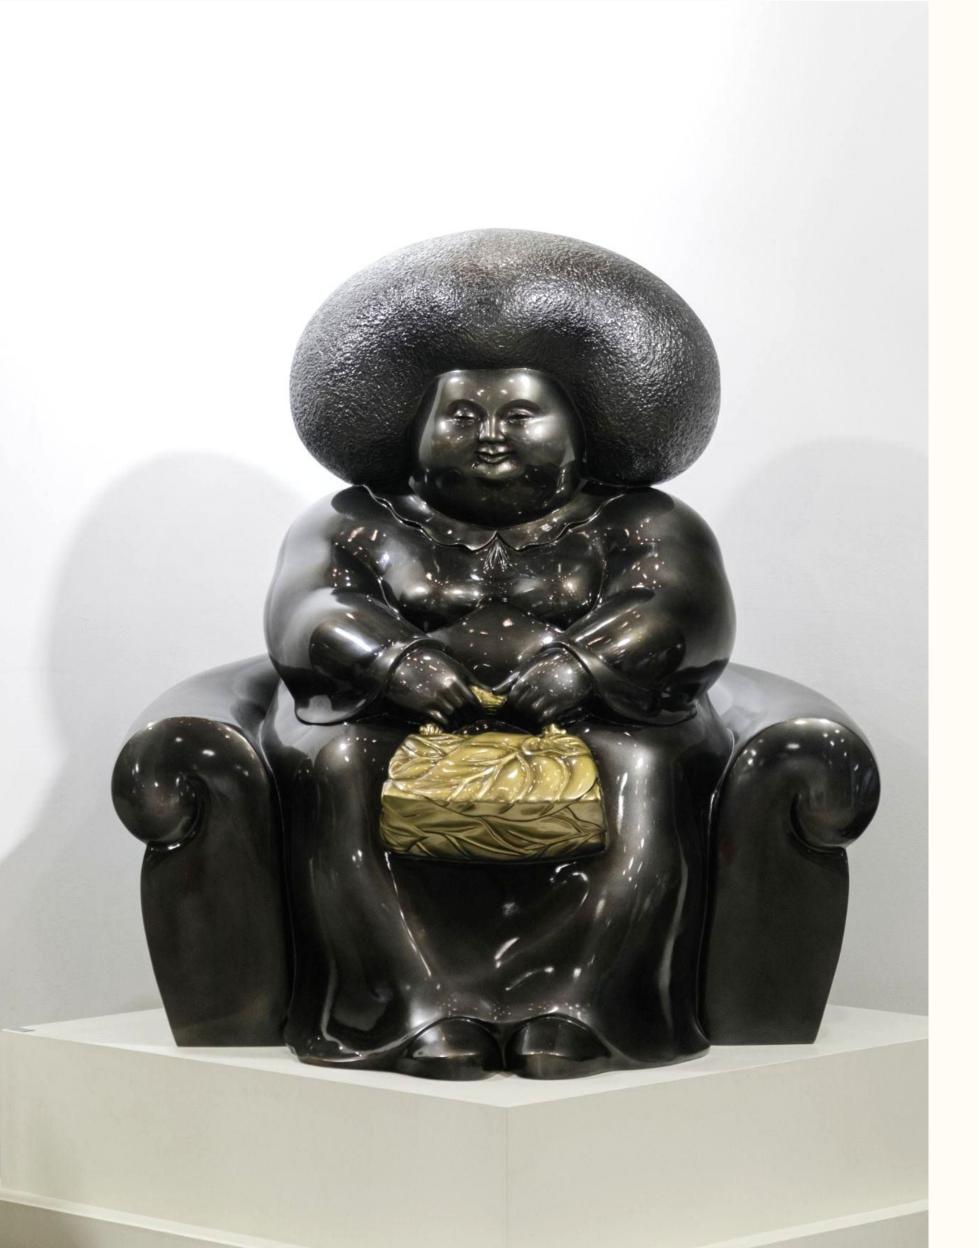

### THE GOLDEN KEEPSAKE

134 x 123 x 151 cm

The profound treasures we carry through life, both seen and unseen. The stark contrast between her and the luminous bag highlights the intrinsic value and rarity of personal treasures that are often hidden from the world. This piece invites to contemplate the significance of what we hold dear — the priceless treasures that define our journeys and enrich our existence. Through its refined depiction, the piece emphasizes that the truest riches are those we keep closest to our hearts, serving as beacons that guide us through life's myriad paths.