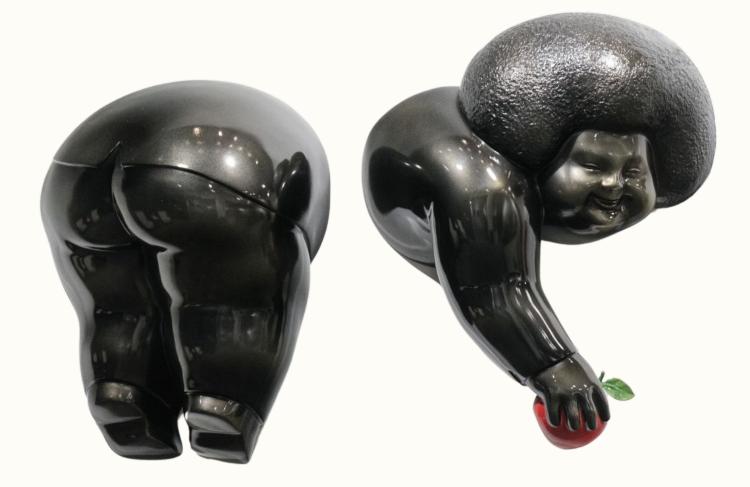

## THE MOMENT, SEIZED

60 x 90 x 25 cm

Taking advantage of a fleeting opportunity. This piece depicts a figure in the act of reaching for an apple, symbolizing the boldness and decisiveness required to grasp chances as they arise. The piece celebrates the spirit of seizing moments with courage and initiative, reflecting the exhilaration of acting on one's ambitions and desires. Through this dynamic representation, the artwork invites to recognize and embrace their opportunities with similar boldness.