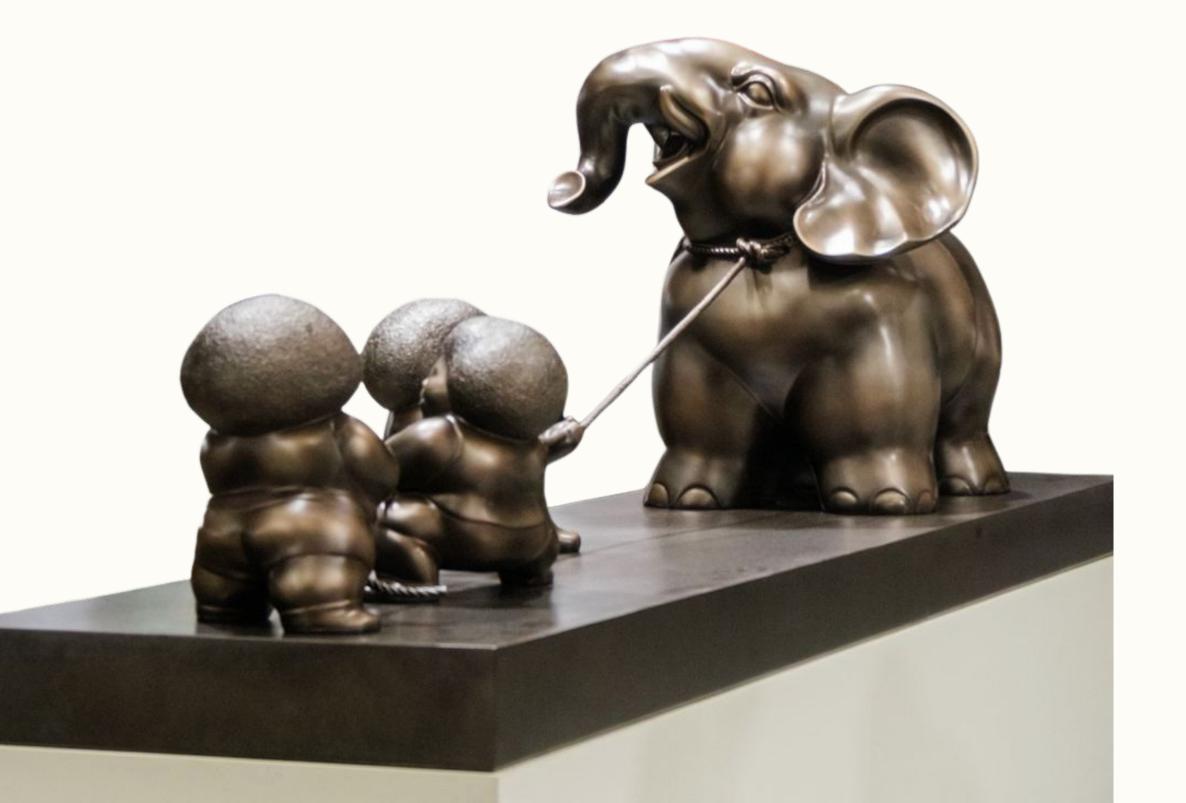

ONE STEP AT A TIME 56 x 55 x 87 cm

Each step is a promise of support and love. The piece represents the journey of life, where a mother gently leads her daughter through life; a moment of shared love, guidance and trust. It symbolizes the timeless connection of nurturing and the quiet strength that comes from knowing you are not walking alone. In this moment, words are unnecessary; their bond speaks of trust and the quiet strength that comes from being by each other's side. This love celebrates the beauty of growing together, hand in hand, through life's challenges and joys.