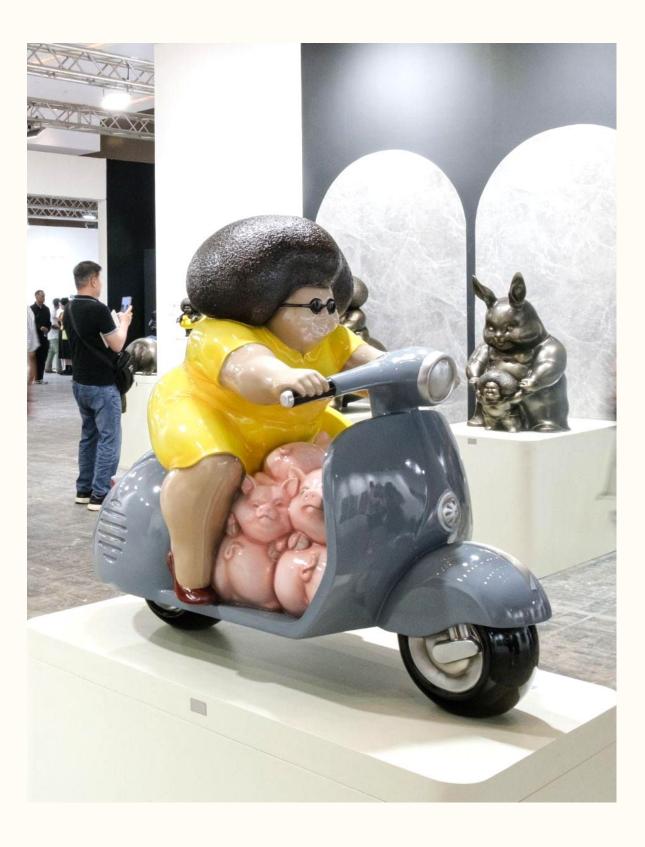

### THE HARVEST RIDE

69 x 55 x 40 cm

A whimsical journey where abundance and joy take center stage. The piece portrays a figure riding a vespa loaded with an array of pigs, symbolizing prosperity and the fruitful rewards of hard work. This playful and vibrant piece celebrates the idea of reaping the benefits of one's efforts with a sense of adventure and delight. It invites viewers to reflect on the joyful and unexpected rewards that come from pursuing their passions and embracing opportunities.