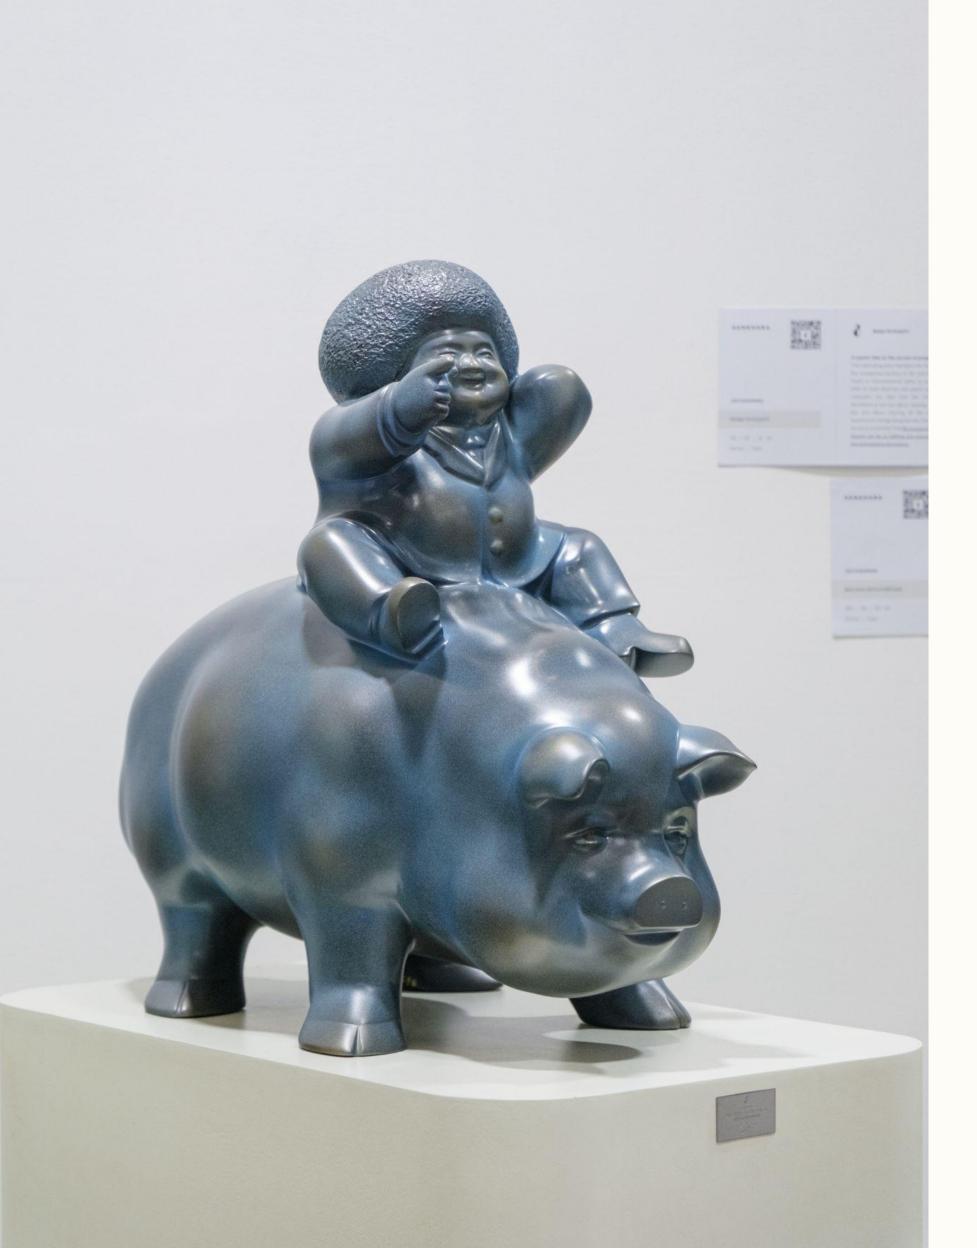

### THE HARVEST RIDE

69 x 55 x 40 cm

A whimsical journey where abundance and joy take center stage. The piece portrays a figure riding a vespa loaded with an array of pigs, symbolizing prosperity and the fruitful rewards of hard work. This playful and vibrant piece celebrates the idea of reaping the benefits of one's efforts with a sense of adventure and delight. It invites viewers to reflect on the joyful and unexpected rewards that come from pursuing their passions and embracing opportunities.