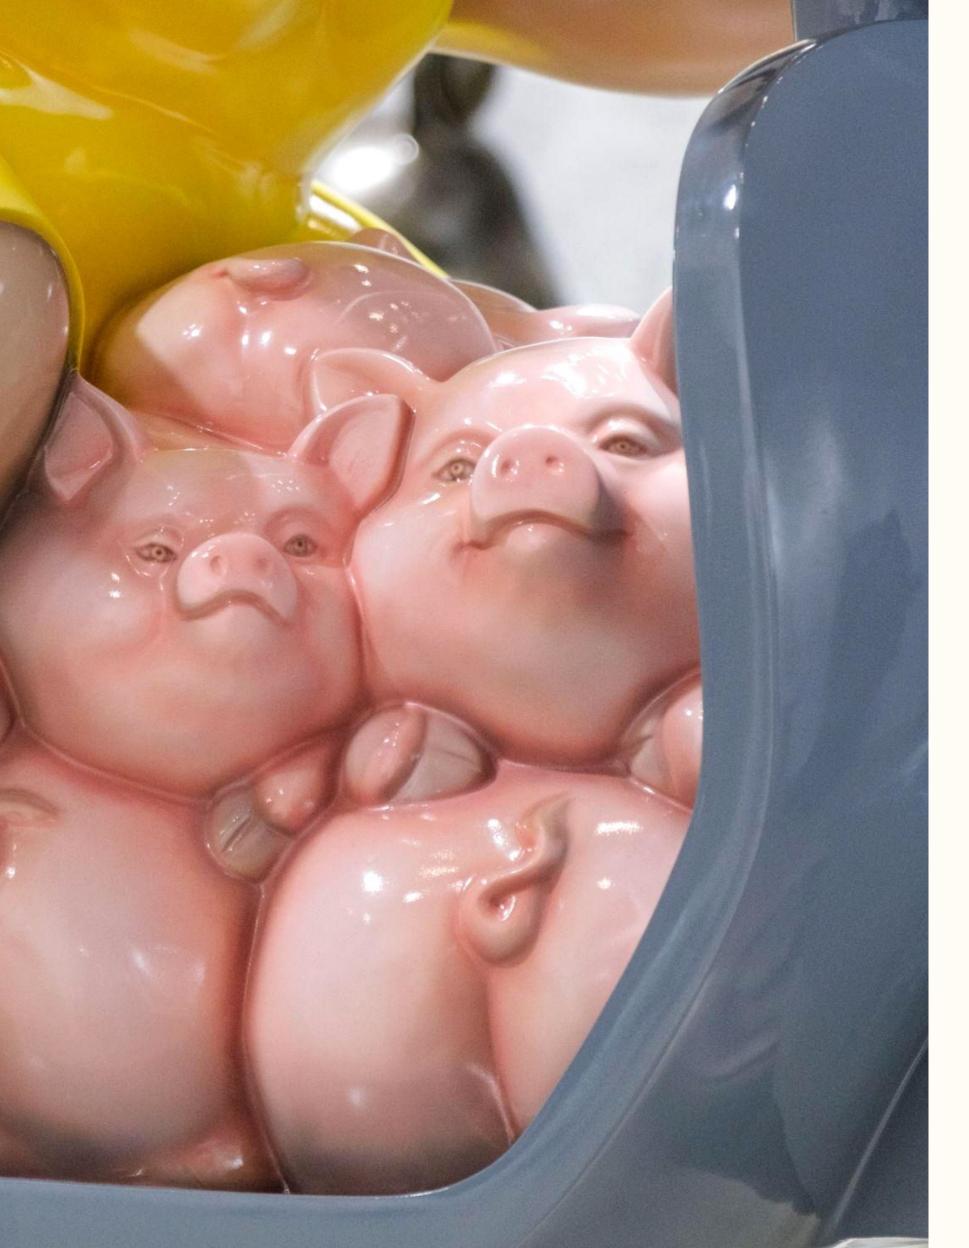

### THE HARVEST RIDE

69 x 55 x 40 cm

A whimsical journey where abundance and joy take center stage. The piece portrays a figure riding a vespa loaded with an array of pigs, symbolizing prosperity and the fruitful rewards of hard work. This playful and vibrant piece celebrates the idea of reaping the benefits of one's efforts with a sense of adventure and delight. It invites viewers to reflect on the joyful and unexpected rewards that come from pursuing their passions and embracing opportunities.